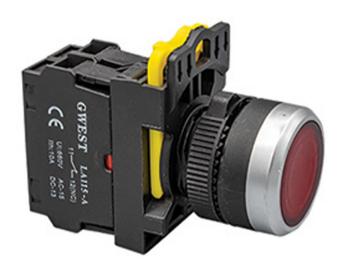

#### **DESCRIPTION**

The main body of push buttons adopts zinc alloy and high-grade anti-flame plastic. It is necessary to press directly on the operator surface. It has a structure that prevents accidental pressing. The button and the button ring are at the same height.

#### **FEATURES**

It has a chrome metal protective frame.

Three or five contact blocks can be mounted in a row.

High electrical values.

Easy assembly without requiring any equipment.